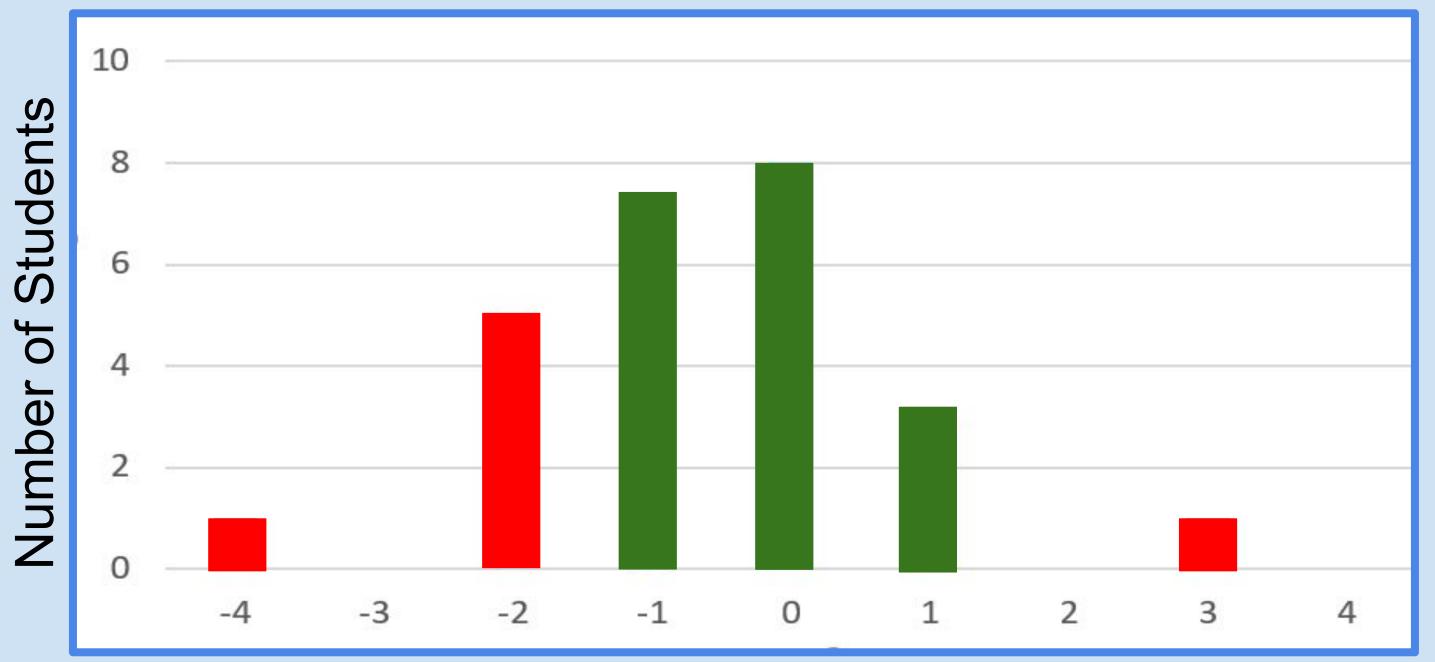

## What Students Think of Themselves 1-5

What Teachers Think of the Students 1-5

**Conclusion** - Students believe that they act more extroverted than they truly do in the classroom.

introvent

Difference Between the Teachers and the Students Answers

Scatter Plot of Answers

Difference between Answers

= Difference of 2 or more

= Difference of 1 or less

= 1 student

= 2 students

= 3 students

= 4 students