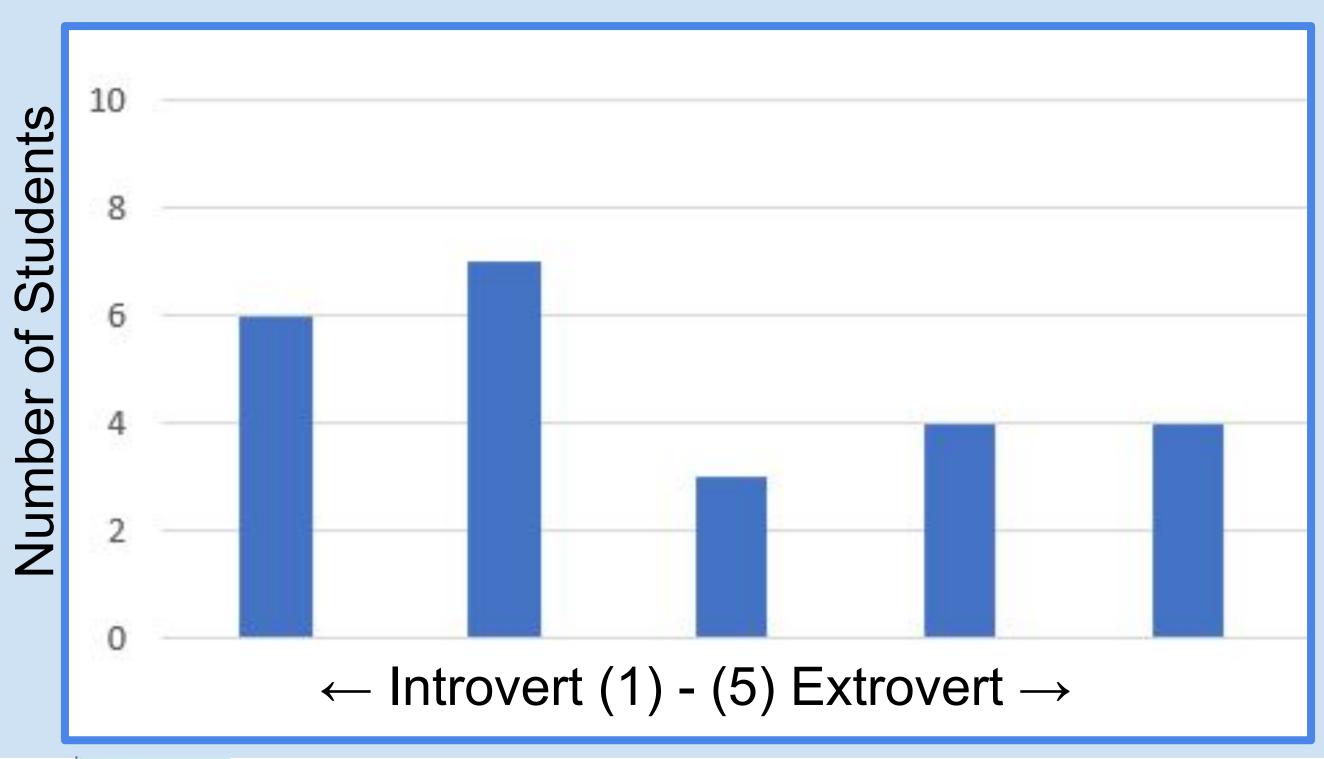

## How do Students Portray Themselves in the Classroom?

We asked 25 students what they ranked themselves (1-5), 1 being the most introverted and 5 being the most extroverted. We then asked those same students' teachers how they ranked all their individual students (1-5).

## What Students Think of Themselves 1-5

What Teachers Think of the Students 1-5

**Conclusion** - Students believe that they act more extroverted than they truly do in the classroom.

introvent

Difference Between the Teachers and the Students Answers