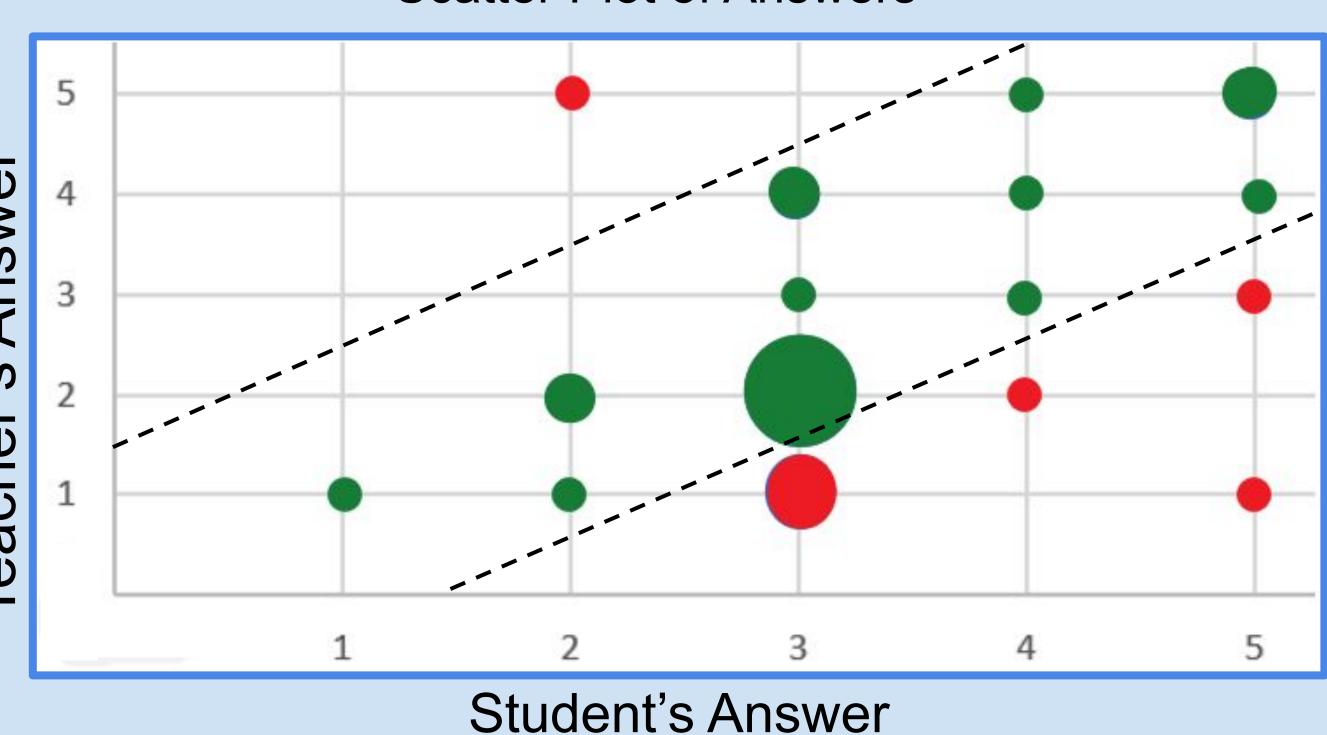

Scatter Plot of Answers

Difference between Answers

= Difference of 2 or more

= Difference of 1 or less

= 1 student

= 2 students

= 3 students

= 4 students