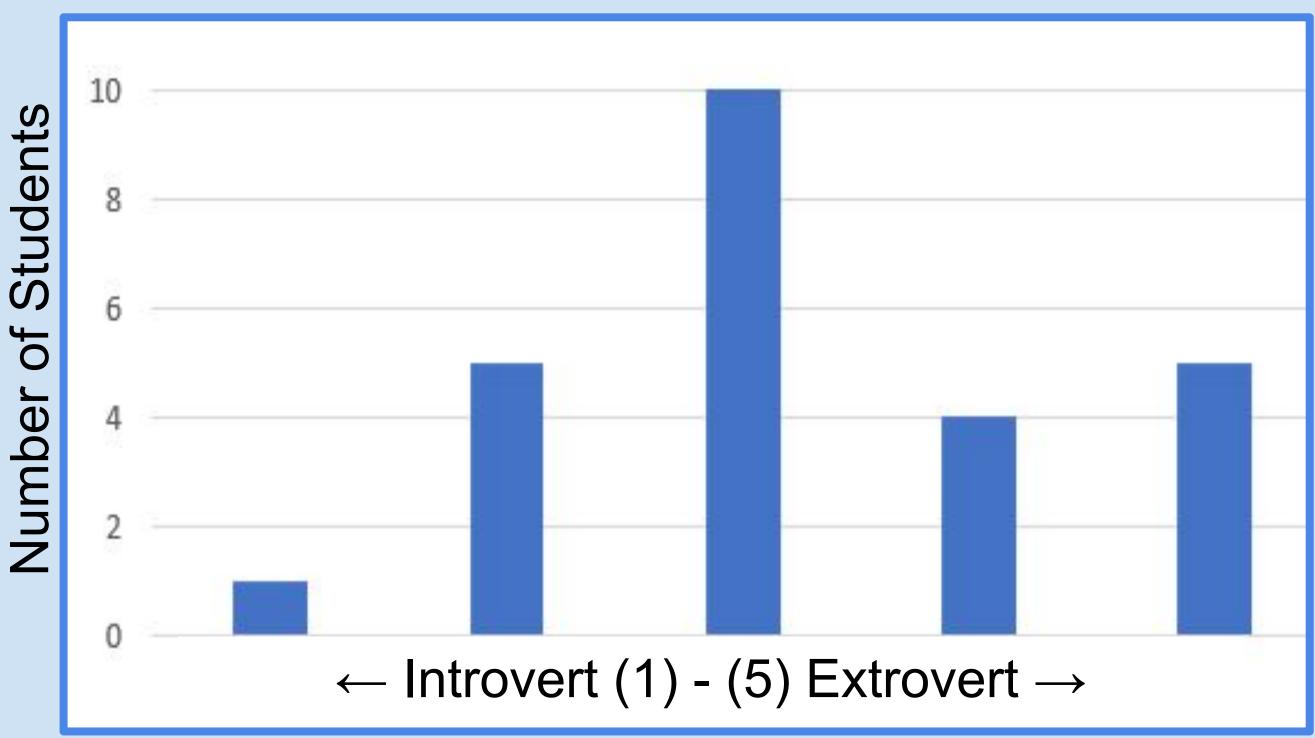

## How do Students Portray Themselves in the Classroom?

We asked 25 students what they ranked themselves (1-5), 1 being the most introverted and 5 being the most extroverted. We then asked those same students' teachers how they ranked all their individual students (1-5).

## What Students Think of Themselves 1-5

What Teachers Think of the Students 1-5

**Conclusion** - Students believe that they act more extroverted than they truly do in the classroom.

introvent

Difference Between the Teachers and the Students Answers